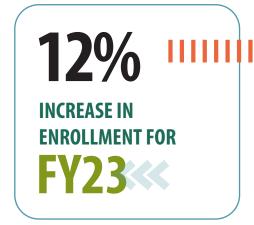

## Wiregrass Friends,

Join me as we take a glimpse at the 2022- 2023 term at Wiregrass Georgia Technical College. This Annual Report shares many highlights and celebrations of the past year. To start, the college saw a 12% increase in enrollment in credit programs over the previous year and awarded over 1,500 awards at the two graduations. These numbers demonstrate the college's focus on the mission of "workforce development" here in South Georgia.

# **OVERALL ENROLLMENT DATA**