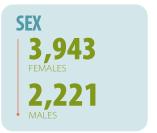

# **OVERALL ENROLLMENT DATA**

## **MOST POPULAR PROGRAMS**

- EARLY COLLEGE ESSENTIALS
- COSMETOLOGY/BARBERING
- 3. NURSING
- 4. WELDING
- CULINARY ARTS

SEX

**BREAKDOWN OF** SCHOOL TYPES

25 HOMESCHOOL 176 PRIVATE

**2,033** PUBLIC