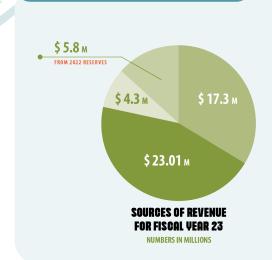

## **REVENUE + EXPENDITURES**

UNKNOWN - 29

CAUCASIAN/WHITE - 2,691

NATIVE HAWAIIAN/PACIFIC ISLANDER - 6

MULTI-RACIAL/TWO OR MORE RACES - 153

HISPANIC/LATINO - 610

## **RESERVE FOR FU23:** \$5,939,595

"RECEIVING THIS HONOR AS A
GENERAL EDUCATION INSTRUCTOR
IS SUPER HUMBLING. RECEIVING
THIS AWARD KNOWING THAT WE
DO NOT GET AS MUCH TIME WITH
THE STUDENTS AS THE PROGRAM
INSTRUCTORS DO IS MAJOR. I AM
GRATEFUL TO THOSE WHO SEE WHAT
I DO. I AM JUST ONE OF THE MANY
GENERAL EDUCATION INSTRUCTORS
WHO STRIVE TO MAKE AN IMPACT.
THIS IS AN IMPACT!"