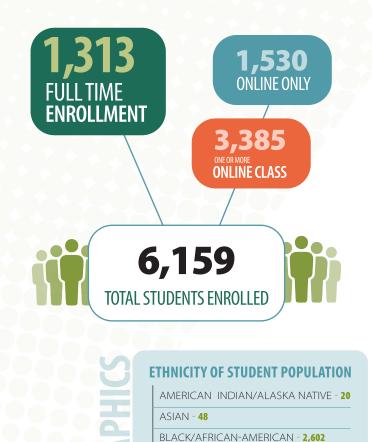

# **OVERALL ENROLLMENT DATA**

## **REVENUE + EXPENDITURES**

UNKNOWN - 29

CAUCASIAN/WHITE - 2,691

NATIVE HAWAIIAN/PACIFIC ISLANDER - 6

MULTI-RACIAL/TWO OR MORE RACES - 153

HISPANIC/LATINO - 610

## ETHNICITY OF STUDENT POPULATION

AMERICAN INDIAN/ALASKA NATIVE - 12

ASIAN - 15

BLACK/AFRICAN-AMERICAN - 913

CAUCASIAN/WHITE - 965

HISPANIC/LATINO - 287

NATIVE HAWAIIAN/PACIFIC ISLANDER - 1

MULTI-RACIAL/TWO OR MORE RACES - 41