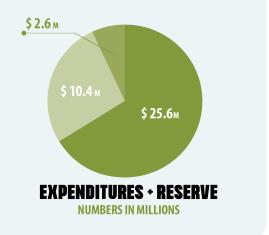

## **REVENUE + EXPENDITURES**

UNKNOWN - 29

CAUCASIAN/WHITE - 2,691

NATIVE HAWAIIAN/PACIFIC ISLANDER - 6

MULTI-RACIAL/TWO OR MORE RACES - 153

HISPANIC/LATINO - 610

## **RESERVE FOR FU23:** \$5,939,595

"RECEIVING THIS HONOR AS A
GENERAL EDUCATION INSTRUCTOR
IS SUPER HUMBLING. RECEIVING
THIS AWARD KNOWING THAT WE
DO NOT GET AS MUCH TIME WITH
THE STUDENTS AS THE PROGRAM
INSTRUCTORS DO IS MAJOR. I AM
GRATEFUL TO THOSE WHO SEE WHAT
I DO. I AM JUST ONE OF THE MANY
GENERAL EDUCATION INSTRUCTORS
WHO STRIVE TO MAKE AN IMPACT.
THIS IS AN IMPACT!"